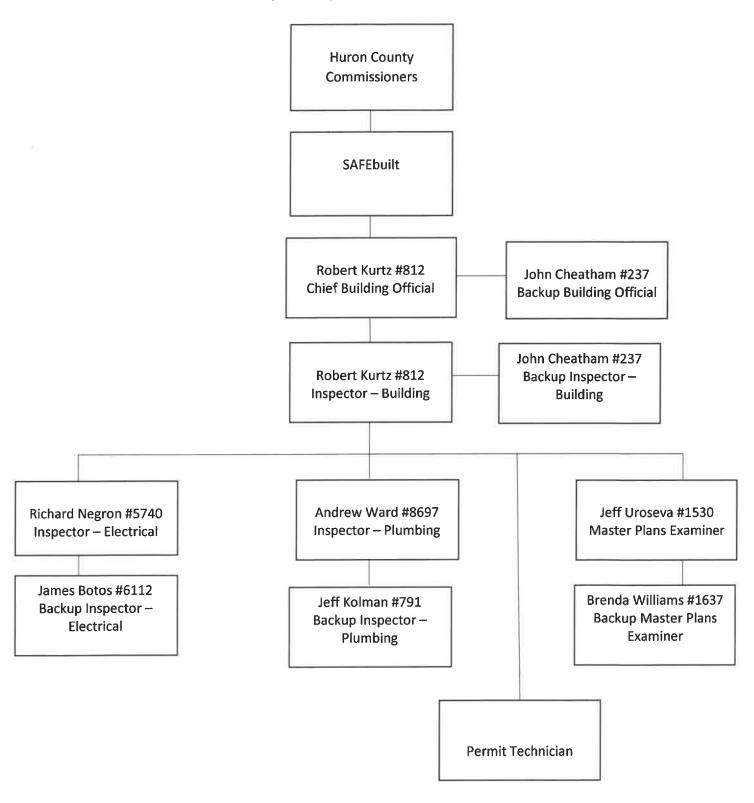

**Currently subdepartment to Montgomery County** 

Proposing independent department, all services provided by NIC

Exceptions: Plumbing, Med Gas

D-3 Huron County - Modification of Department Certification, Commercial

Currently a subdepartment of Richland County

Proposes independent department, with all services provided by SafeBuilt.

Exceptions: Plumbing, Med Gas

**Old Business** 

**New Business** 

**Adjourn** 