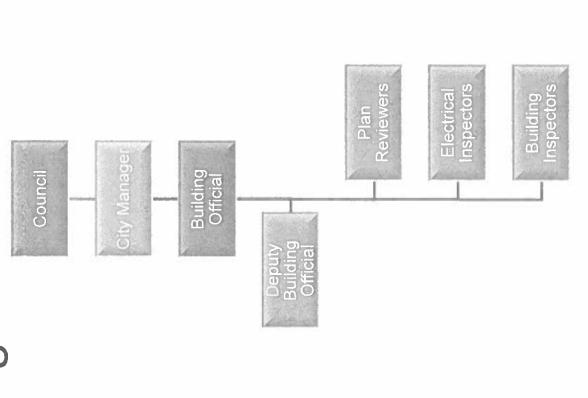

**Currently subdepartment to Montgomery County** 

Proposing independent department, all services provided by NIC

Exceptions: Plumbing, Med Gas

D-3 Huron County - Modification of Department Certification, Commercial

Currently a subdepartment of Richland County

Proposes independent department, with all services provided by SafeBuilt.

Exceptions: Plumbing, Med Gas

**Old Business** 

**New Business** 

**Adjourn** 